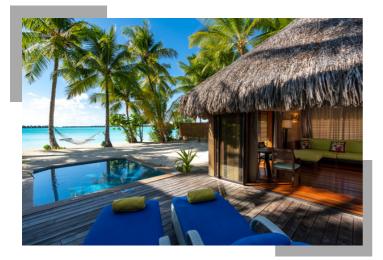

With a minimum size of 144 square meters, all Overwater Villas include separate bedrooms and living rooms, with large glass panels on the floor to reveal the translucent lagoon below, as well as a large open air living area. Spacious terraces with landscaped gazebos overlooking Bora Bora's stunning lagoon complete the picture of tropical elegance.

In all villas, rooms are equipped with at least two 50-inch plasma TVs and surround sound, DVD/ CD players, espresso machines and water heaters, minibars, individual air conditioning, individual safes, an outdoor shower, and free wifi access.