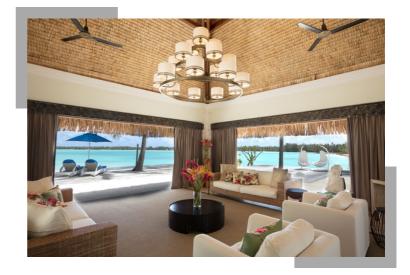

With a minimum size of 144 square meters, all Overwater Villas include separate bedrooms and living rooms, with large glass panels on the floor to reveal the translucent lagoon below, as well as a large open air living area. Spacious terraces with landscaped gazebos overlooking Bora Bora's stunning lagoon complete the picture of tropical elegance.

In all villas, rooms are equipped with at least two 50-inch plasma TVs and surround sound, DVD/ CD players, espresso machines and water heaters, minibars, individual air conditioning, individual safes, an outdoor shower, and free wifi access.