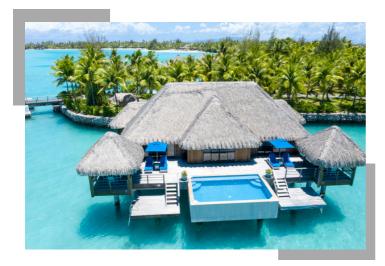

### One-Bedroom, Overwater Royal Suite Villa, Mount Otemanu View, Swimming Pool

The One-Bedroom Overwater Royal Suite Villas Mount Otemanu Swimming Pool can be booked as a one bedroom, one bathroom suite. Featuring the largest lagoon suspended pools in the South Pacific.

#### Category: IVMP

Size: 2,798 square feet Size of the swimming pool: 20 x 16 ft Depth of the swimming pool: 4 ft View: Bora Bora Lagoon and Mount Otemanu

### Two-Bedrooms, Overwater Royal Suite Villa, Mount Otemanu View, Swimming Pool

The Two-Bedrooms Overwater Royal Suite Villas features the largest lagoon suspended pools in the South Pacific. Spacious terrace with two symmetrical gazebos overlooking breathtaking views of Mount Otemanu complete this picture of tropical elegance.

Category: VILA Size: 3,455 square feet Size of the swimming pool: 20 x 16 ft Depth of the swimming pool: 4 ft View: Bora Bora Lagoon and Mount Otemanu Inventory: 5 x IVMP or 5 x VILA Maximum occupancy: 3 persons for 1 bedroom and 5 persons for 2 bedrooms