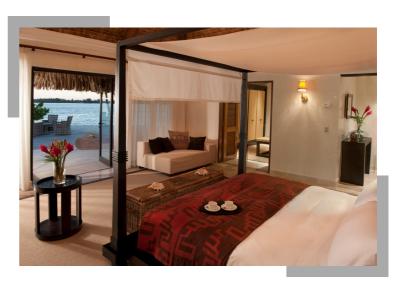

With a minimum size of 144 square meters, all Overwater Villas include separate bedrooms and living rooms, with large glass panels on the floor to reveal the translucent lagoon below, as well as a large open air living area. Spacious terraces with landscaped gazebos overlooking Bora Bora's stunning lagoon complete the picture of tropical elegance.

In all villas, rooms are equipped with at least two 50-inch plasma TVs and surround sound, DVD/ CD players, espresso machines and water heaters, minibars, individual air conditioning, individual safes, an outdoor shower, and free wifi access.