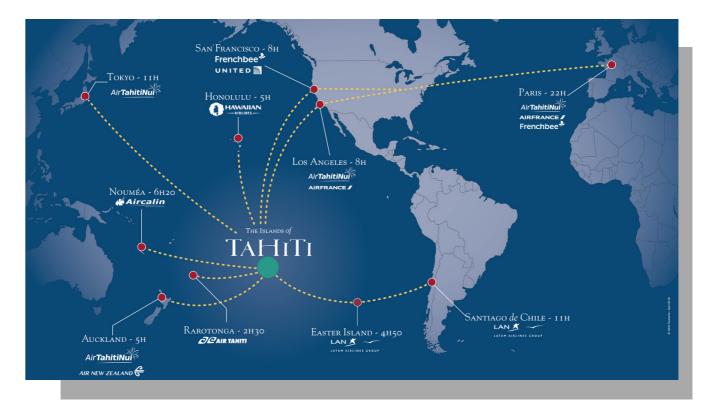

Royal Estate Villa, Presidential Suite, Private Beach, Outdoor Pool

Offering an incomparable experience of bespoke luxury, this 1,200 square meters opens up to its own private beach facing Bora Bora's sparkling lagoon. Inside, an entrance lobby, 3 bedrooms and 4 bathrooms, a dining room and lounge with adjoining pantry, an office and a solarium surround a central open sky courtyard with a pool tiled in light-reflecting white glass mosaic.



All reservations in the Royal Estate Villa include dedicated butler service.

#### Category: THVI

Size: 13,000 square feet Size of the swimming pool: 31 x 19 ft Depth of the swimming pool: 4 to 6 ft Size of the jacuzzi: 5,5 x 5,5 ft Depth of the jacuzzi: 2,6 ft View: Lagoon with Mount Otemanu Inventory: 1 Maximum occupancy: 8 persons



### MAPS