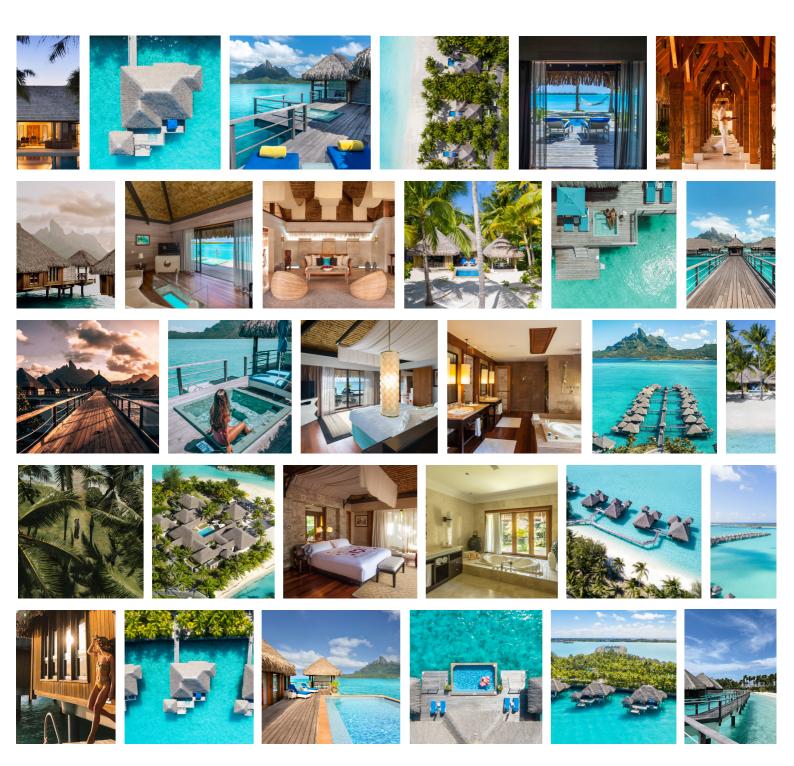

## DISCOVER OUR VILLAS

The resort offers 13 Land Villas and 77 Overwater Villas for a total of 90 elegantly appointed accommodations on a lushly landscaped, 44-acre motu that seamlessly brings together French Polynesia's seductively charming, carefree tropical lifestyle aesthetic with all the comforts and conveniences of home and The St. Regis' legendary hospitality.

With a minimum size of 144 square meters, all Overwater Villas include separate bedrooms and living rooms, with large glass panels on the floor to reveal the translucent lagoon below, as well as a large open air living area. Spacious terraces with landscaped gazebos overlooking Bora Bora's stunning lagoon complete the picture of tropical elegance.