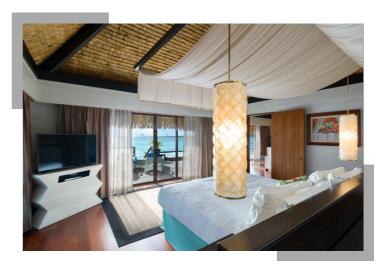

With a minimum size of 144 square meters, all Overwater Villas include separate bedrooms and living rooms, with large glass panels on the floor to reveal the translucent lagoon below, as well as a large open air living area. Spacious terraces with landscaped gazebos overlooking Bora Bora's stunning lagoon complete the picture of tropical elegance.

In all villas, rooms are equipped with at least two 50-inch plasma TVs and surround sound, DVD/ CD players, espresso machines and water heaters, minibars, individual air conditioning, individual safes, an outdoor shower, and free wifi access.