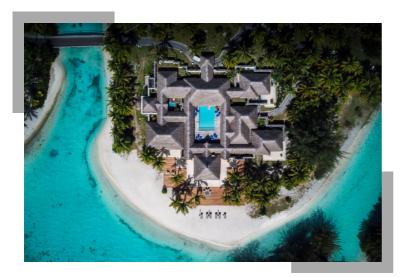

### ROYAL ESTATE VILLA

Sculpted columns of lustrous exotic wood line the internal walkways bordered by lush tropical vegetation.

Textures blend indoors as Venetian stucco wall treatments, Italian marble, noble woods, woven fibers and rich fabrics subtly mix with fine Polynesian art accents.

The separate master bedroom pavilion features a heated whirlpool, sauna and steamroom as well as a private gazebo. Finally, the glass walled solarium opens out onto a large airy terrace elevated above the beach and lagoon and appointed with deckchairs, beach umbrellas, tables and chairs for dining and an outdoor shower.

#### Three-Bedrooms, Royal Estate Villa, Presidential Suite, Private Beach, Outdoor Pool

Offering an incomparable experience of bespoke luxury, this 1,200 square meters opens up to its own private beach facing Bora Bora's sparkling lagoon. Inside, an entrance lobby, 3 bedrooms and 4 bathrooms, a dining room and lounge with adjoining pantry, an office and a solarium surround a central open sky courtyard with a pool tiled in light-reflecting white glass mosaic.

#### Category: THVI

Size: 13,000 square feet Size of the swimming pool: 31 x 19 ft Depth of the swimming pool: 4 to 6 ft Size of the jacuzzi: 5,5 x 5,5 ft Depth of the jacuzzi: 2,6 ft View: Lagoon with Mount Otemanu Inventory: 1 Maximum occupancy: 8 persons