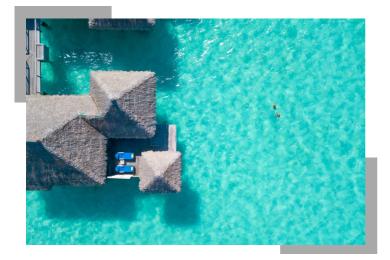

With a minimum size of 144 square meters, all Overwater Villas include separate bedrooms and living rooms, with large glass panels on the floor to reveal the translucent lagoon below, as well as a large open air living area. Spacious terraces with landscaped gazebos overlooking Bora Bora's stunning lagoon complete the picture of tropical elegance.

## OVERWATER VILLAS

One-Bedroom, Overwater Superior Suite Villa, Lagoon View With 1,550 square feets, these are the largest standard Overwater Villas in the South Pacific.

Category: BIOO Size: 1,550 square feet View: Bora Bora Lagoon Inventory: 30 Max occupancy: 3 persons