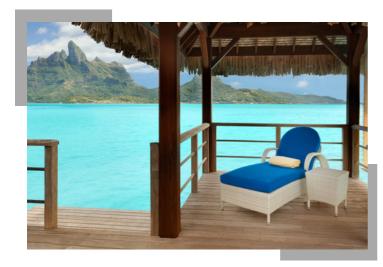

With a minimum size of 144 square meters, all Overwater Villas include separate bedrooms and living rooms, with large glass panels on the floor to reveal the translucent lagoon below, as well as a large open air living area. Spacious terraces with landscaped gazebos overlooking Bora Bora's stunning lagoon complete the picture of tropical elegance.

## OVERWATER VILLAS

One-Bedroom, Overwater Superior Suite Villa, Lagoon View With 1,550 square feets, these are the largest standard Overwater Villas in the South Pacific.

Category: BIOO Size: 1,550 square feet View: Bora Bora Lagoon Inventory: 30 Max occupancy: 3 persons