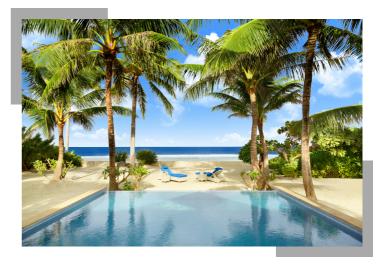

Starting at 168 square meters, all Land Villas include separate bedrooms and living rooms, and a large open air living area enhanced by private pools. Featuring both sunken bathtubs and refreshing rain showers, bathrooms open into enclosed gardens with outdoor showers.

### One-Bedroom, Beach Front Suite Villa, Swimming Pool

Set back in the middle of lush palm trees, the One-Bedroom Beach Front Suite Villas Swimming Pool offer direct access to the powdery white sand beaten by the gentle waves of the hotel's quiet bay. Spacious terrace with gazebos and private pool overlooking Bora Bora's stunning lagoon.

Category: OBBV Size: 1,808 square feet Size of the swimming pool: 13 x 10 ft Depth of the swimming pool: 4 ft View: White sand beach and lagoon Inventory: 5 Max occupancy: 3 persons