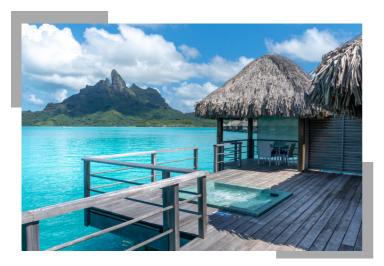

### One-Bedroom, Overwater Premier Suite Villa, Mount Otemanu View, Whirlpool

The One-Bedroom Overwater Premier Suite Villas Mount Otemanu Whirlpool, are ideal for a romantic getaway and are also suitable for small families.

Category: DGOT Size: 1,905 square feet Size of the whirlpool: 5,5 x 5,5 ft Depth of the whirlpool: 2,6 ft View: Bora Bora Lagoon and Mount Otemanu Inventory: 8 Max occupancy: 3 persons