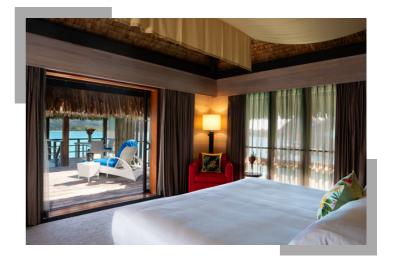

With a minimum size of 144 square meters, all Overwater Villas include separate bedrooms and living rooms, with large glass panels on the floor to reveal the translucent lagoon below, as well as a large open air living area. Spacious terraces with landscaped gazebos overlooking Bora Bora's stunning lagoon complete the picture of tropical elegance.

## OVERWATER VILLAS

One-Bedroom, Overwater Superior Suite Villa, Lagoon View With 1,550 square feets, these are the largest standard Overwater Villas in the South Pacific.

Category: BIOO Size: 1,550 square feet View: Bora Bora Lagoon Inventory: 30 Max occupancy: 3 persons