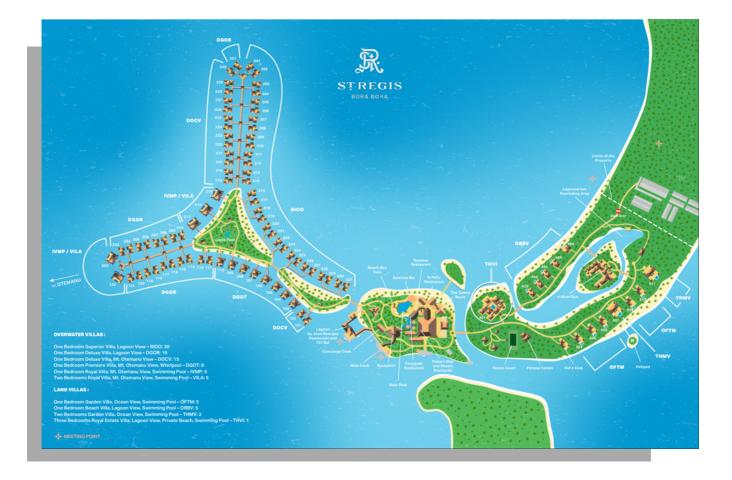

s, Royal Estate Villa, Presidential Suite, Private Beach, Outdoor Pool

Offering an incomparable experience of bespoke luxury, this 1,200 square meters opens up to its own private beach facing Bora Bora's sparkling lagoon. Inside, an entrance lobby, 3 bedrooms and 4 bathrooms, a dining room and lounge with adjoining pantry, an office and a solarium surround a central open sky courtyard with a pool tiled in light-reflecting white glass mosaic.



All reservations in the Royal Estate Villa include dedicated butler service.

#### Category: THVI

Size: 13,000 square feet Size of the swimming pool: 31 x 19 ft Depth of the swimming pool: 4 to 6 ft Size of the jacuzzi: 5,5 x 5,5 ft Depth of the jacuzzi: 2,6 ft View: Lagoon with Mount Otemanu Inventory: 1 Maximum occupancy: 8 persons



### MAPS