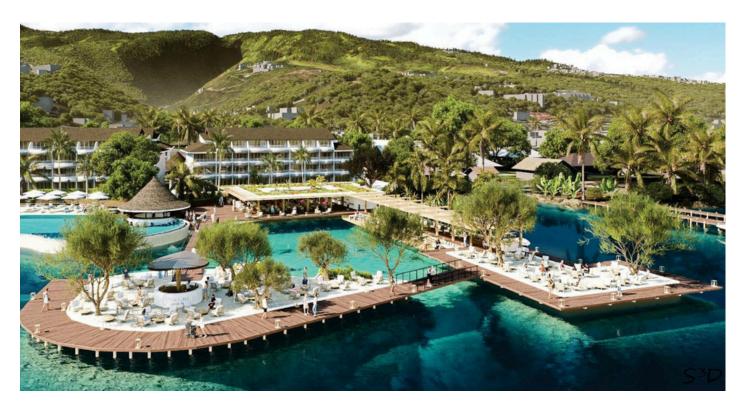

## **TE MOANA TAHITI RESORT - 2026 RENOVATION PROGRAM**

As part of our commitment to offering our guests an ever more exceptional experience, Te Moana Tahiti Resort hotel will begin a renovation program on January 1st, 2026.

This project will involve a temporary closure of the establishment until December 15th, 2026, to allow work to be carried out in the rooms and common areas (restaurants, wellness center, reception, etc.).

The renovation progrm will take place according to the forecast schedule below:

- December 15th, 2026: reopening of restaurants and bars, ocean view rooms, wellness center (note that as of December 15th, 2026, all work generating nuisances will be completed)
- March 31st, 2027: reopening of first garden view rooms
- May 31st, 2027: reopening of last garden view rooms