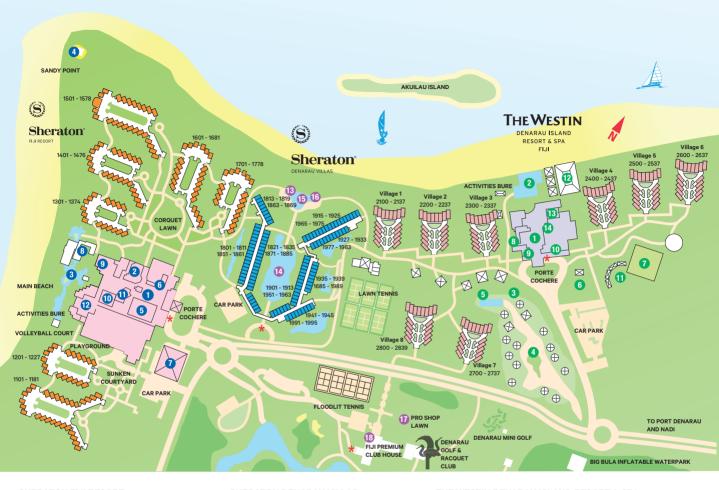

#### SHERATON FIJI RESORT

#### **Guest Facilities**

1 Lobby

2 Shops & ATM 3 Swimming Pool

4 Wedding Chapel

Meeting & Function Venues

5 Golden Ballroom 6 Boardroom

7 Denarau Island Convention Centre

## Restaurants & Bars

8 Flying Fish

9 Chime Bar

Ports O'Call

1 Pantry Peast

#### SHERATON DENARAU VILLAS

#### **Guest Facilities**

(R) Villa Pool Deck (Lagoon Swimming Pool

15 Infinity Swimming Pool

#### Restaurants & Bars

16 Wet Edge 17 Pro Shop Lawn 18 Fiji Premium

Club House

Guest can charge costs at all Sheraton and Westin Resorts and the Denarau Golf & Racquet Club back to their rooms. A regular shuttle service runs between Sheraton and Westin Resorts. The shuttle bus stops will provide information on hours of operation.

\* Shuttle Bus Stops

# THE WESTIN DENARAU ISLAND RESORT & SPA

# **Guest Facilities**

1 Lobby 2 Swimming Pool

3 Spa Reception

4 Heavenly Spa by Westin

5 Westin WORKOUT 6 Kids Playground 7 Lawn Bowls

R Shops & ATM

### Meetings & Function Venues

9 Senibua & Senijale Meeting Rooms

10 Westin Senirosi Ballroom

11 Coco Palms

#### Restaurants & Bars

12 Kitchen Grill

(R) Ocean Terrace & Zing Restaurant

Westin Bakery