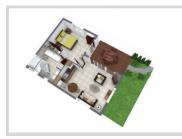

- Spa bath

perfect, welcoming guests aged 18 and over. Dedicated staff committed to delivering personal, tailored service. • Stylish décor and contemporary Pacific art setting.

• Direct beach access with complimentary use of snorkelling equipment,

• For those looking for a quiet and intimate getaway, Royale Takitumu is

Fresh water pool, sun loungers, hammocks, tour desk and guest lounge.

stand-up paddleboards and kayaks.





ROYALE Takitumu





- Air-conditioning Ceiling fan
  - •
  - DVD player Hairdryer
  - •
- Iron
- . Microwave
- Tea/coffee facilities •
- Telephone
- Television

# PARADISE BY TRUE DEFINITION

(4-STAR)



## LAGOON VIEW VILLA





### BEACHFRONT VILLA





Room Size: 55 sqm / 592 sq ft Maximum occupancy: 3 people Bedding: 1 × King

### PREMIUM BEACHFRONT VILLA



Room Size: 60 sqm / 646 sq ft Maximum occupancy: 3 people Bedding: I × King









Call Our Pacific Specialists 0800 500 598 (North Island) 0800 300 398 (South Island)