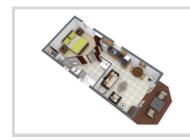

### BEACHFRONT VILLA

Room Size: 55 sqm / 592 sq ft Maximum occupancy: 3 people Bedding: 1 × King