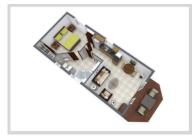

### PREMIUM BEACHFRONT VILLA

Room Size: 60 sqm / 646 sq ft Maximum occupancy: 3 people Bedding: I × King

Call Our Pacific Specialists 0800 500 598 (North Island) 0800 300 398 (South Island)