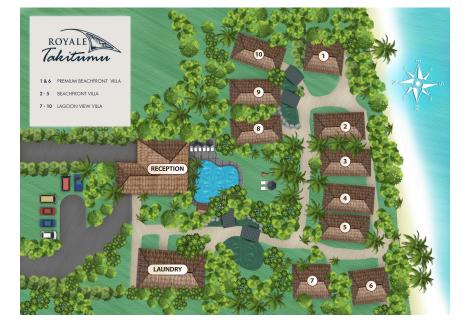

## LAGOON VIEW VILLA

### BEACHFRONT VILLA

Room Size: 55 sqm / 592 sq ft Maximum occupancy: 3 people Bedding: 1 × King

### PREMIUM BEACHFRONT VILLA

Room Size: 60 sqm / 646 sq ft Maximum occupancy: 3 people Bedding: I × King

Call Our Pacific Specialists 0800 500 598 (North Island) 0800 300 398 (South Island)