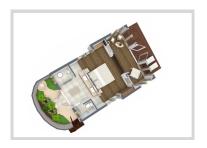

## BEACHFRONT BUNGALOW

Room Size: 88 sqm / 947 sq ft Maximum occupancy: 2 people Bedding: 1 x Super King