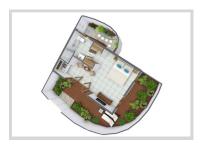

# **GARDEN STUDIO**

Room Size: 57 sqm / 614 sq ft Maximum occupancy: 2 people Bedding: 1 x Split King