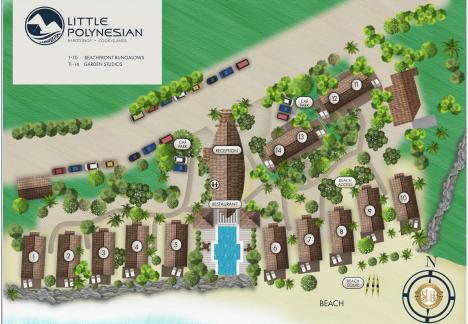

#### WHAT SETS US APART

- Luxurious salt water infinity pool that drifts off into the blue views of the lagoon and out to the Pacific Ocean beyond.
- Fine poolside dining at Little Polynesian's very own restaurant and bar, with
- complimentary tropical breakfasts served daily. A small intimate resort with a choice of one of our four Garden-thatched Studios or one of ten Beachfront Bungalows with generously sized rooms, private courtyards and sundecks.
- Welcoming guests 18 years and over.
- Direct access to beachfront with complimentary use of kayaks, stand-up
- paddleboards and beach towels.
  Awarded "Cook Islands Leading Boutique Hotel" by World Travel Awards and "Cook Islands' Best Hotel Restaurant in the World Culinary Awards.
- Modern comforts in all rooms such as air conditioning, Nespresso machines, entertainment units and WiFi (charges apply) available in each of our rooms.

# **GARDEN STUDIO**

Room Size: 57 sqm / 614 sq ft Maximum occupancy: 2 people Bedding: 1 x Split King

## BEACHFRONT BUNGALOW

Room Size: 88 sqm / 947 sq ft Maximum occupancy: 2 people Bedding: 1 x Super King