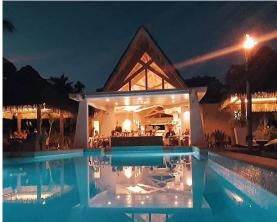

#### WHAT SETS US APART

- Luxurious salt water infinity pool that drifts off into the blue views of the lagoon and out to the Pacific Ocean beyond.
- Fine poolside dining at Little Polynesian's very own restaurant and bar, with
- complimentary tropical breakfasts served daily. A small intimate resort with a choice of one of our four Garden-thatched Studios or one of ten Beachfront Bungalows with generously sized rooms, private courtyards and sundecks.
- Welcoming guests 18 years and over.
- Direct access to beachfront with complimentary use of kayaks, stand-up
- paddleboards and beach towels.
  Awarded "Cook Islands Leading Boutique Hotel" by World Travel Awards and "Cook Islands' Best Hotel Restaurant in the World Culinary Awards.
- Modern comforts in all rooms such as air conditioning, Nespresso machines, entertainment units and WiFi (charges apply) available in each of our rooms.